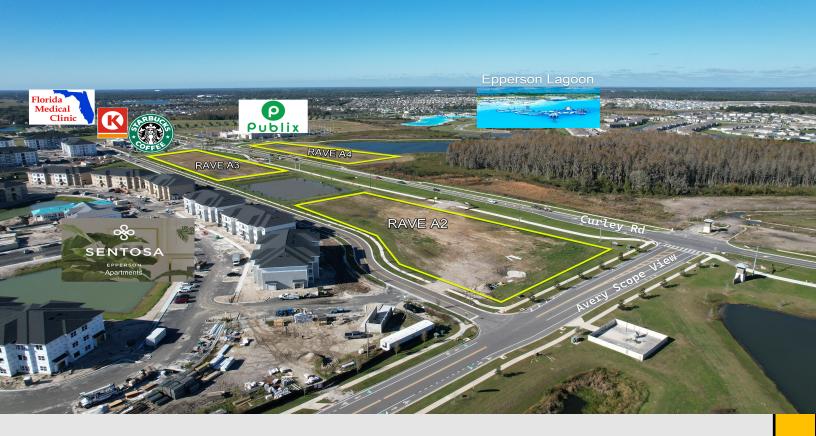

#### **PROPERTY INFO:**

- Publix broke ground recently \*
- Easy Ingress & Egress
- Proposed right in/outs
- Utilities stubbed to property boundaries
- Exit 282—Opening in Dec 2022
- Adjacent roads (rear roads of outparcels) and ponds in place
- Over 7,000 homes built within the Epperson and Watergrass MPUD (about one mile Radius)
- Developed sites will service the residence of Epperson, Watergrass and other surrounding developments

#### Coming Soon —

- Starbucks
- Credit Union
- Amazing explorers Daycare
- 27,000 SF Two-story Office Building
- Two Apartments complexes with each about 400 units behind this property
- Near by:
- Florida Medical Clinic, Kirkland Ranch Academy of Innovation (K–12, 1000 students), Innovation Preparatory Academy (K-12, 800 Students)