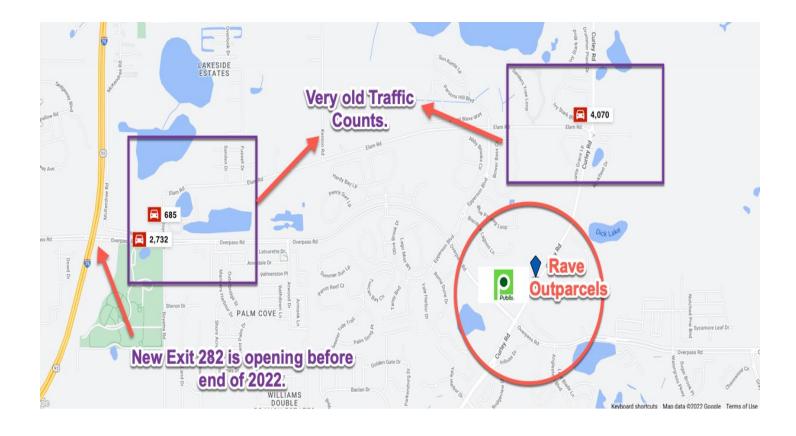

### **TRAFFIC**

**Near Epperson and Watergrass** 

Space for Lease

Multiple Outparcels Available Curley Rd, Wesley Chapel, FL 33545

**Click Here For Location** 